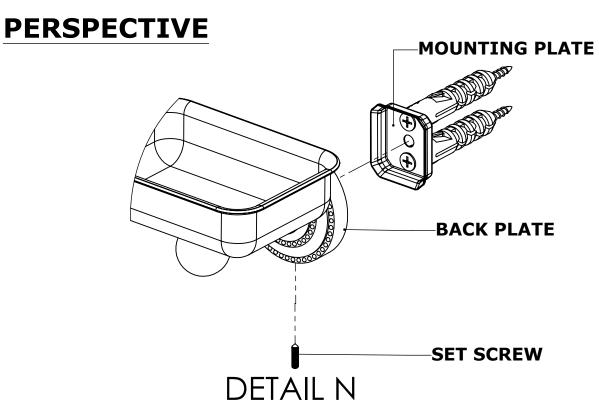

#### **PERSPECTIVE**

### **Step 2:** Attach Bracket to Mounting Plate.

Place bracket on mounting plate and secure by tightening set screw as shown below.