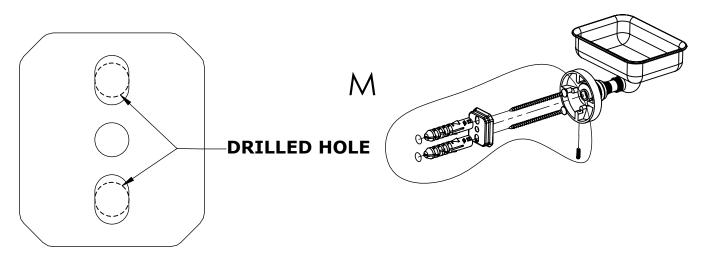

#### Step 1: Drill holes in Wall for screw anchors and attach Mounting Plate to Wall

Determine your desired location for installation and make a mark for the location of the mounting plate. Remove mounting plate from backplate by loosening set screw in backplate as pictured below. Place center hole of mounting plate over mark made above. Make 2 marks where mounting screws will be placed as shown below. Drill hole at each of the marks. (You may substitute other style mounting anchors or screws if desired). Place anchors into the holes made. Place mounting plate over holes and secure to mounting surface using screws as shown below.