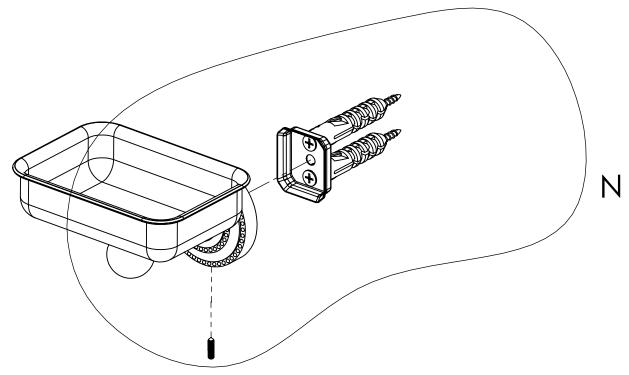

### **Step 2:** Attach Bracket to Mounting Plate.

Place bracket on mounting plate and secure by tightening set screw as shown below.