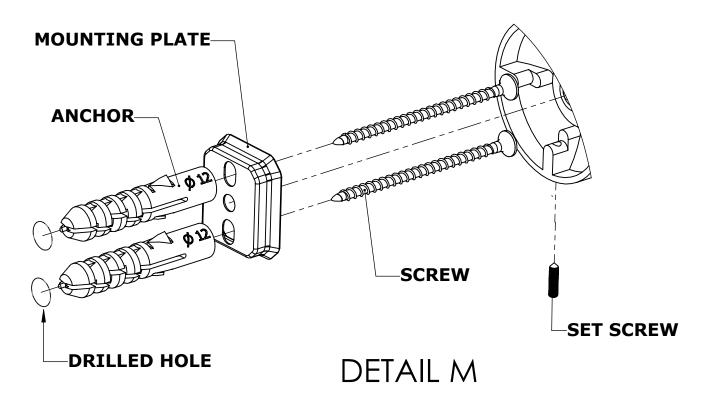

#### Step 1: Drill holes in Wall for screw anchors and attach Mounting Plate to Wall

Determine your desired location for installation and make a mark for the location of the mounting plate. Remove mounting plate from backplate by loosening set screw in backplate as pictured below. Place center hole of mounting plate over mark made above. Make 2 marks where mounting screws will be placed as shown below. Drill hole at each of the marks. (You may substitute other style mounting anchors or screws if desired). Place anchors into the holes made. Place mounting plate over holes and secure to mounting surface using screws as shown below.